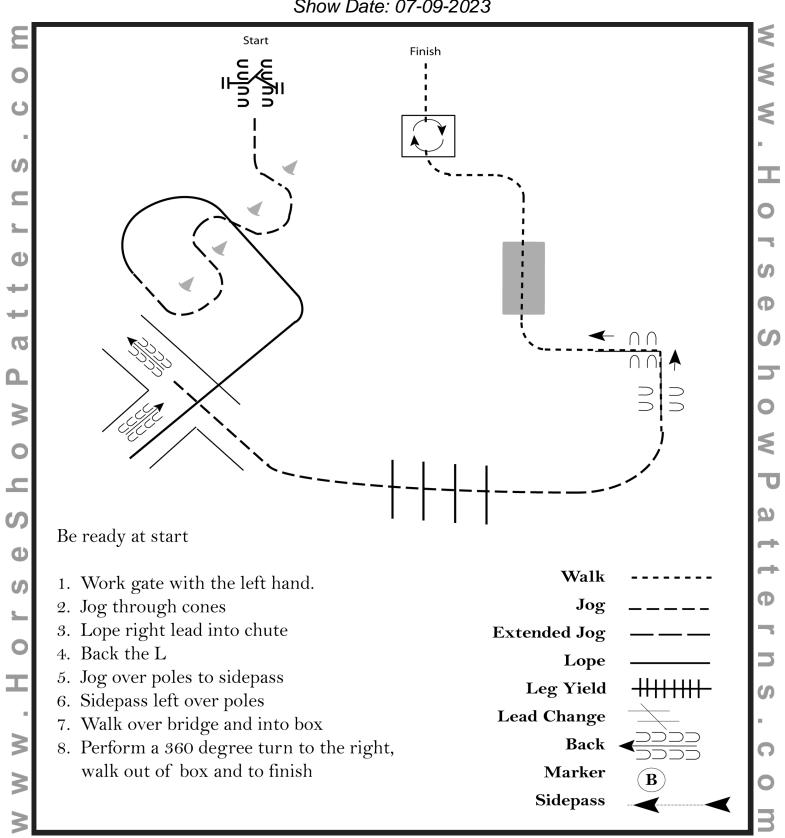

#### Trail (AQHA/All Breed Amateur)

Show Date: 07-09-2023



[T/1-2]

## Pattern Provided by: Katarzyna Gmerek

#### Trail (AQHA/All Breed Youth)

Show Date: 07-09-2023



- 1. Walk to and work gate.
- 2. Jog through cones and into chute.
- 3. Back the L.

Ф

ShowP

Ð

S

- 4. Lope on the left lead to bridge.
- 5. Walk over bridge and elevated poles.
- 6. Walk into box and perform a 360 degree turn to the right.
- 7. Walk out of box and over elevated poles to finish.



[T/1-4]

# Pattern Provided by: Katarzyna Gmerek

#### Trail (AQHA /All Breed Open)

Show Date: 07-09-2023

Ф

Ф



[T/2-4]

## Pattern Provided by: Katarzyna Gmerek

### Ranch Riding (AQHA /All Breed Open)

Show Date: 07-09-2023



[RR/AQHA-4]

Pattern Provided by: Katarzyna Gmerek