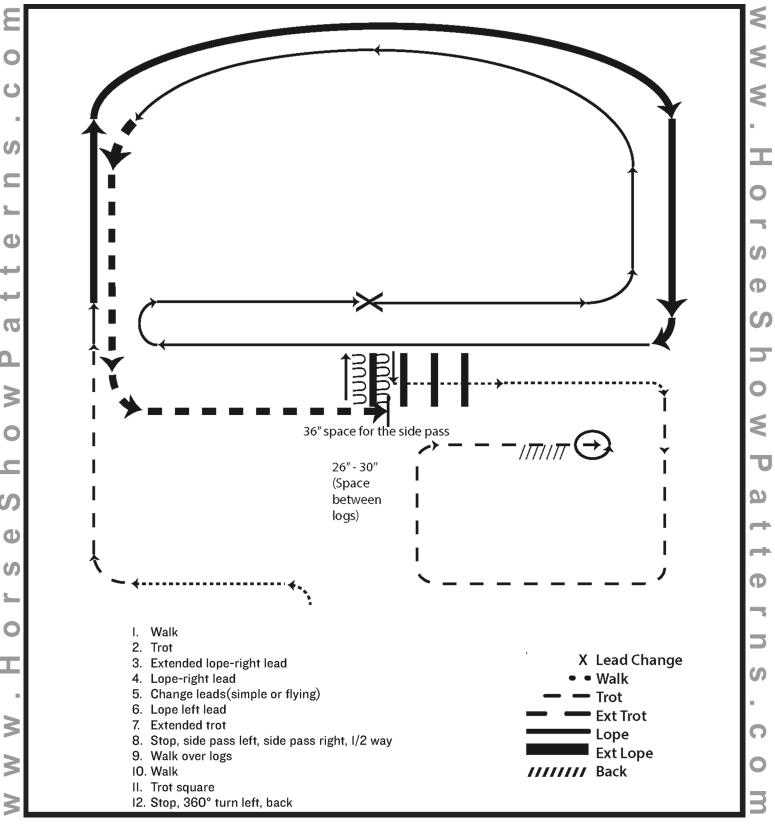

#### Trail (AQHA/All Breed Amateur)

Show Date: 07-09-2023



[T/1-2]

## Pattern Provided by: Katarzyna Gmerek

#### Trail (AQHA/All Breed Youth)

Show Date: 07-09-2023



- 1. Walk to and work gate.
- 2. Jog through cones and into chute.
- 3. Back the L.

Ф

ShowP

Ð

S

- 4. Lope on the left lead to bridge.
- 5. Walk over bridge and elevated poles.
- 6. Walk into box and perform a 360 degree turn to the right.
- 7. Walk out of box and over elevated poles to finish.



[T/1-4]

# Pattern Provided by: Katarzyna Gmerek

#### Trail (AQHA /All Breed Open)

Show Date: 07-09-2023

Ф

Ф



[T/2-4]

## Pattern Provided by: Katarzyna Gmerek

### Ranch Riding (AQHA /All Breed Open)

Show Date: 07-09-2023



[RR/AQHA-4]

Pattern Provided by: Katarzyna Gmerek