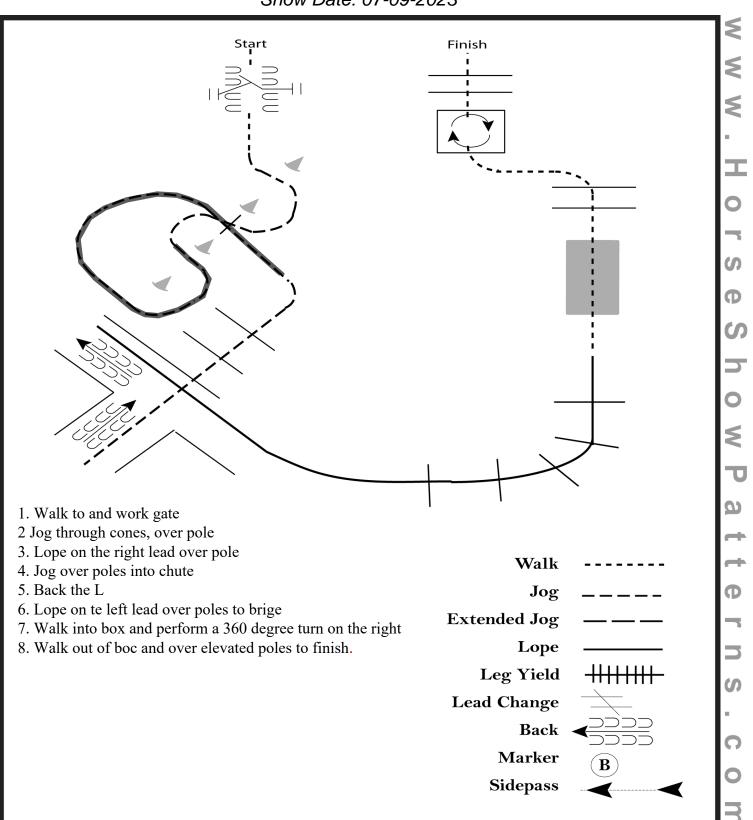

#### Trail (AQHA/All Breed Amateur)

Show Date: 07-09-2023



[T/1-2]

## Pattern Provided by: Katarzyna Gmerek

#### Trail (AQHA/All Breed Youth)

Show Date: 07-09-2023



- 1. Walk to and work gate.
- 2. Jog through cones and into chute.
- 3. Back the L.

Ф

ShowP

Ð

S

- 4. Lope on the left lead to bridge.
- 5. Walk over bridge and elevated poles.
- 6. Walk into box and perform a 360 degree turn to the right.
- 7. Walk out of box and over elevated poles to finish.



[T/1-4]

# Pattern Provided by: Katarzyna Gmerek

#### Trail (AQHA /All Breed Open)

Show Date: 07-09-2023

Ф

Ф



[T/2-4]

## Pattern Provided by: Katarzyna Gmerek

### Ranch Riding (AQHA /All Breed Open)

Show Date: 07-09-2023



[RR/AQHA-4]

Pattern Provided by: Katarzyna Gmerek