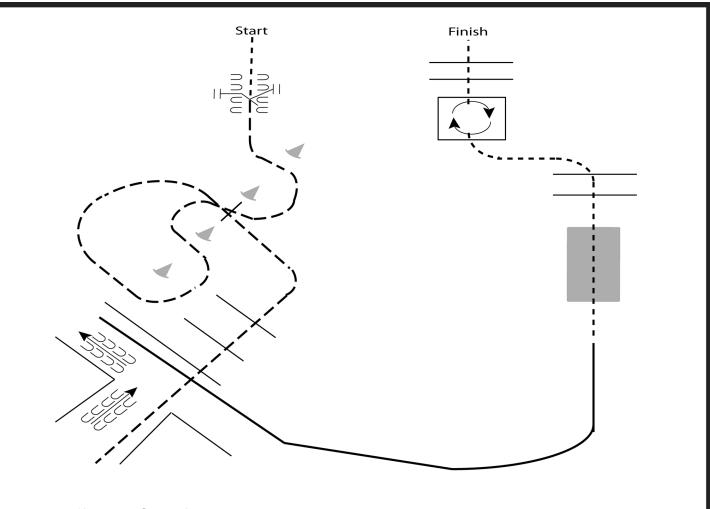

#### Trail (AQHA/All Breed Youth)

Show Date: 07-09-2023

- 1. Walk to and work gate.
- 2. Jog through cones and into chute.
- 3. Back the L.

Ф

ShowP

Ð

S

- 4. Lope on the left lead to bridge.
- 5. Walk over bridge and elevated poles.
- 6. Walk into box and perform a 360 degree turn to the right.
- 7. Walk out of box and over elevated poles to finish.